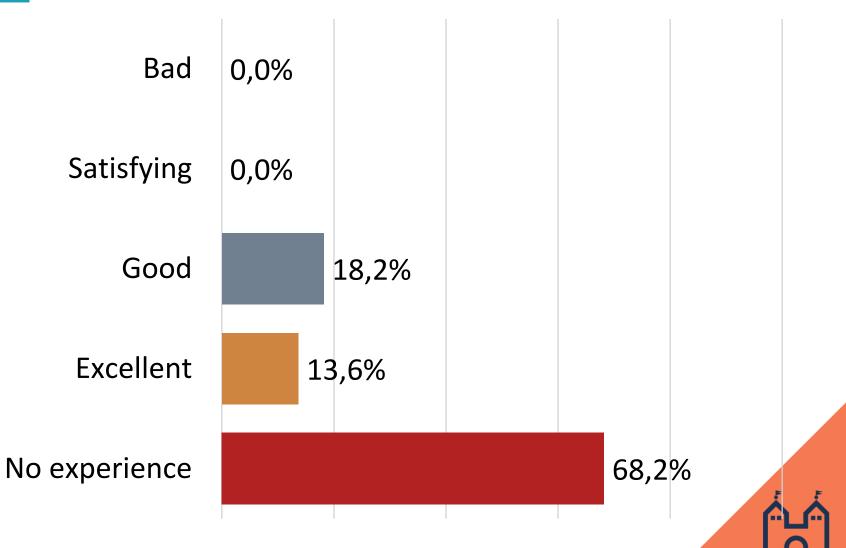

# Which other destinations in littala or the surrounding areas did you visit during your trip to the Glass Capital?

Hämeenlinna area, castle, military museum Hämeen linna and Tampere. Hämeenlinna's special market today (Elomessut 2017) Tampere and Hämeenlinna. Hämeenlinna Castle Hämeenlinna