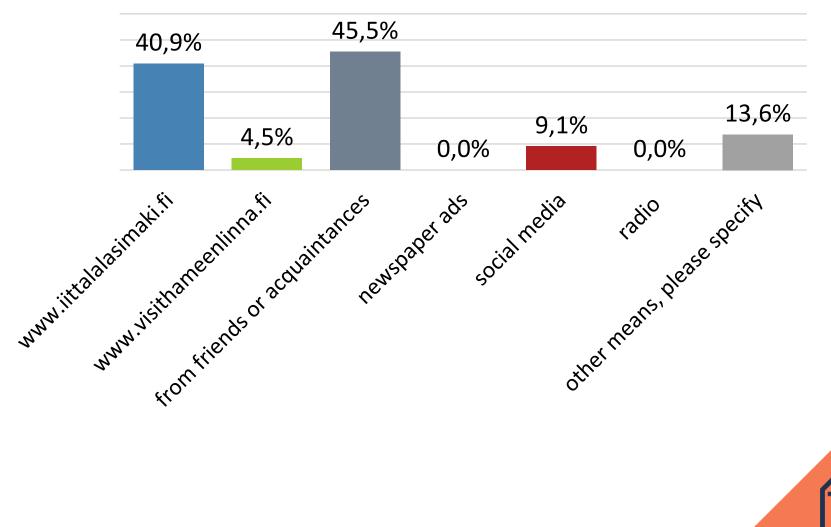

### Where did you find information about events, destinations and offerings at littala Glass Capital?

Where did you find information about events, destinations and offerings at littala Glass Capital?

Other means, specify:

- Family
- Lonely Planet guide
- tourist book about Finland