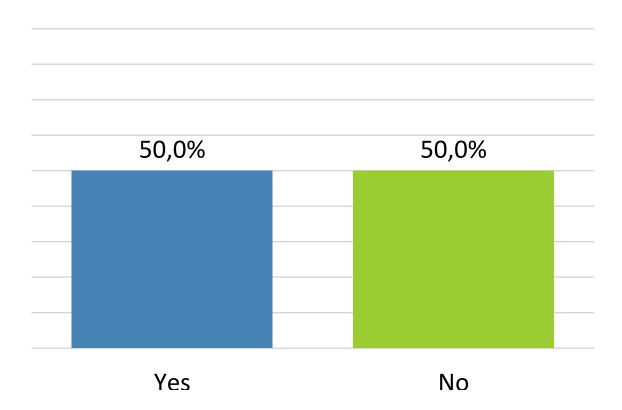

## Would you recommend the Glass Capital as a tourist destination to your friends?