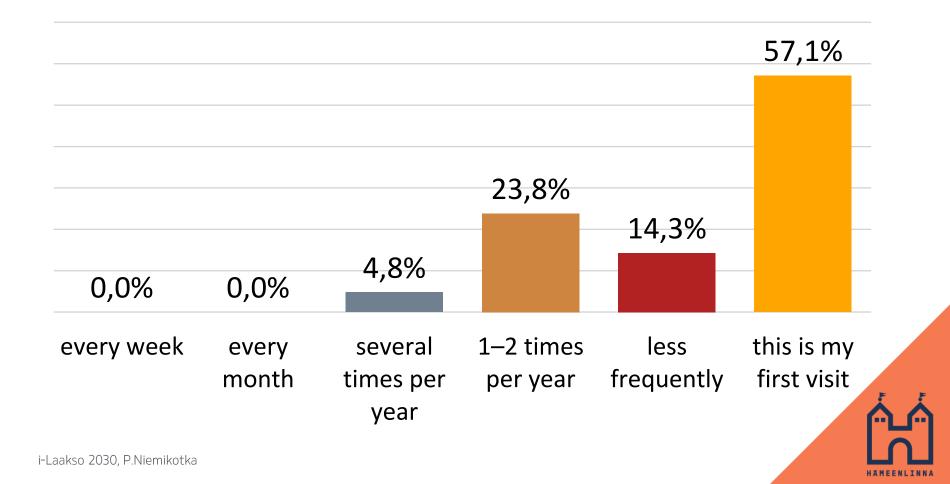

|
|       |                      |       |                          |                     |                   |
| -     | 4,5%                 | 4,5%  | 0,0%                     | 0,0%                | 0,0%              |
| car   | camper or<br>caravan | train | bus or taxi<br>organised | public<br>transport | other<br>means,   |
|       |                      |       | by a tour<br>operator    | bus                 | please<br>specify |



### Where did you find information about events, destinations and offerings at littala Glass Capital?





Where did you find information about events, destinations and offerings at littala Glass Capital?

Other means, specify:

- Family
- Lonely Planet guide
- tourist book about Finland





#### How often do you visit littala Glass Capital?





#### How would you rate your visit to the littala Glass Capital ?

| 0,0%0,0%9,1%Erittäin<br>Tyytymätön<br>TyytymätönEn osaa<br>sanoaTyytyväinenNKeskiarvoKeskihajontaIn general, how<br>your visit to the<br>littala Glass<br>Capital?224,410,654,50 |                                                      |      |           | 40,9%        | 50,0%    |
|----------------------------------------------------------------------------------------------------------------------------------------------------------------------------------|------------------------------------------------------|------|-----------|--------------|----------|
| TyytymätönsanoaTyytyväinenNKeskiarvoKeskihajontaMediaaniIn general, how<br>your visit to the<br>littala Glass224,410,654,50