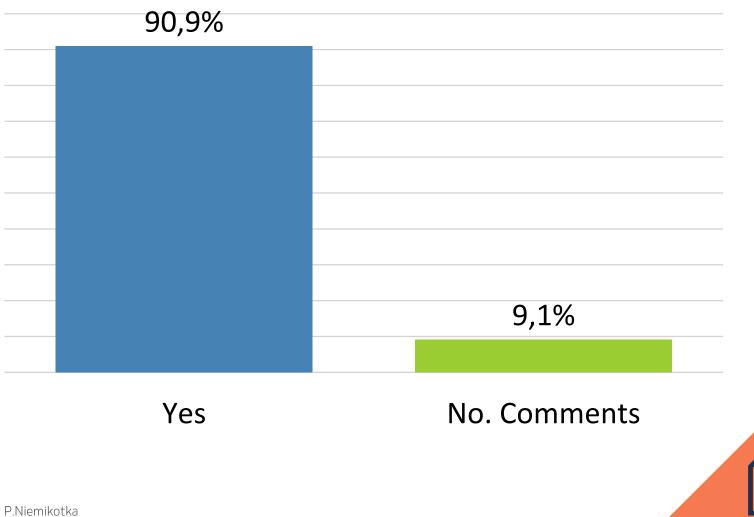

#### Was littala easy to reach? Were the route signs easy to follow?

100,0%

Yes