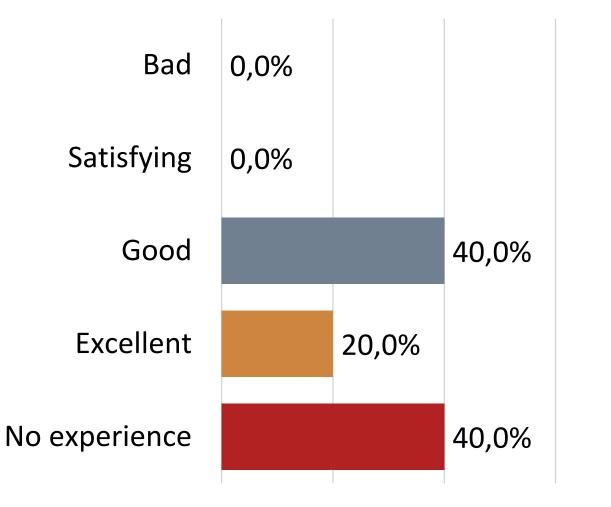

# Which other destinations in littala or the surrounding areas did you visit during your trip to the Glass Capital?

Hämeenlinna area, castle, military museum Hämeen linna and Tampere. Hämeenlinna's special market today (Elomessut 2017) Tampere and Hämeenlinna. Hämeenlinna Castle Hämeenlinna