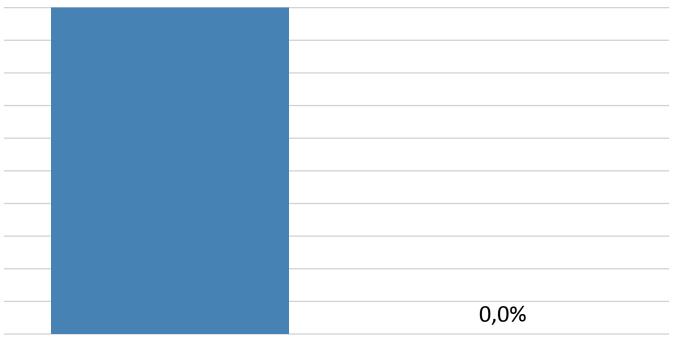

#### Was littala easy to reach? Were the route signs easy to follow?

100,0%

Yes