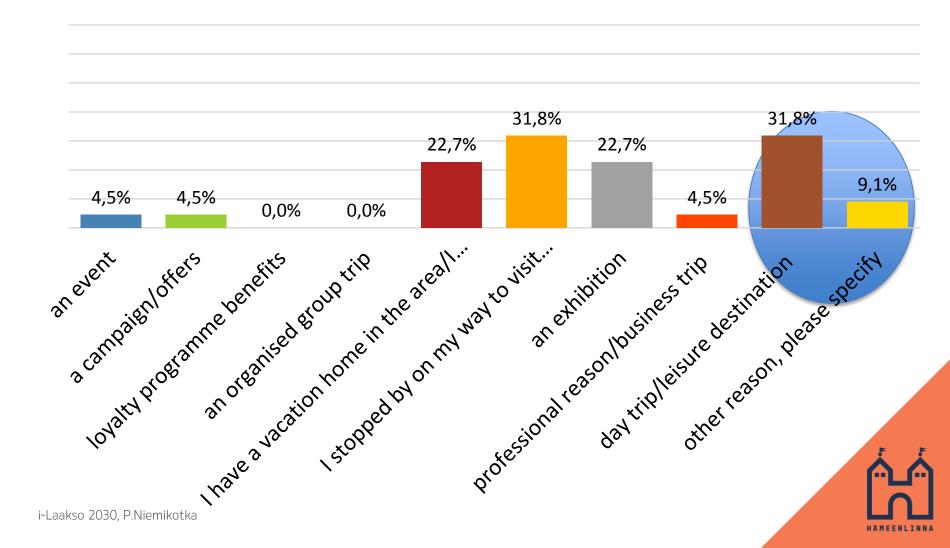

#### Why did you decide to come to littala Glass Capital?

Other reason, please specify:

- travel from Japan
- holiday

#### Why did you decide to come to littala Glass Capital?