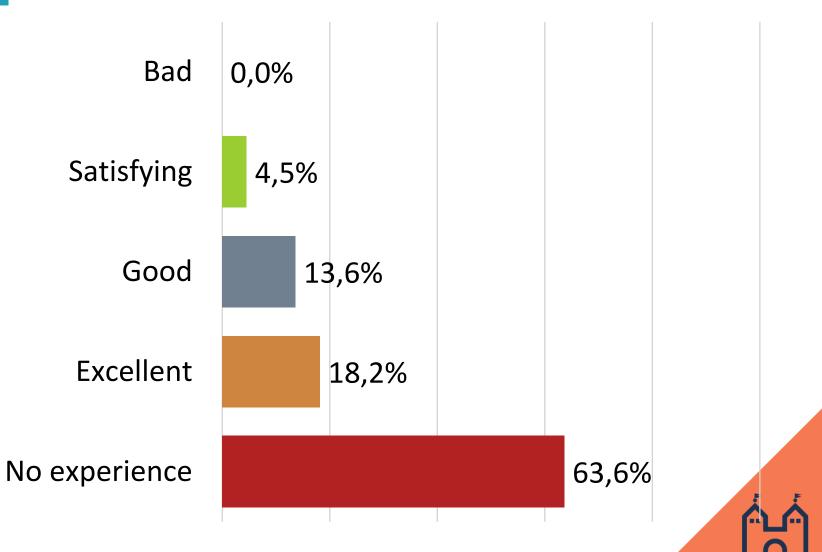

|
| would you rate<br>your visit to the<br>littala Glass                                                                                                                             |                                                      | Ν    | Keskiarvo | Keskihajonta | Mediaani |
|                                                                                                                                                                                  | would you rate<br>your visit to the<br>littala Glass | 22   | 4,41      | 0,65         | 4,50     |





#### littala Outlet







#### littala glass factory







#### Naïve art in littala





#### littala glass museum







#### Cafe and restaurant Aino







#### **Pottery House Anubis**





#### littala Bookstore





#### KoruKoru / Moda Italia Outlet







#### Wellness and honey store













#### Please share any ideas you have on how to improve littala area and the Glass Capital as tourist

Sydämen kuva piirretty

Thank you for speaking English. I missed glass blowing show, but the video was an okay substitute.

Live music

Put ads on the highway, so that people know littala exists.

Small outlets have not changed their goods for sale for years!

Everything looks perfect.

More ads in more places! Without a tourist guidebook and the road sign it is not known at all!

Atelier for children. Experience with glass for children.





# Which other destinations in littala or the surrounding areas did you visit during your trip to the Glass Capital?

Hämeenlinna area, castle, military museum Häm